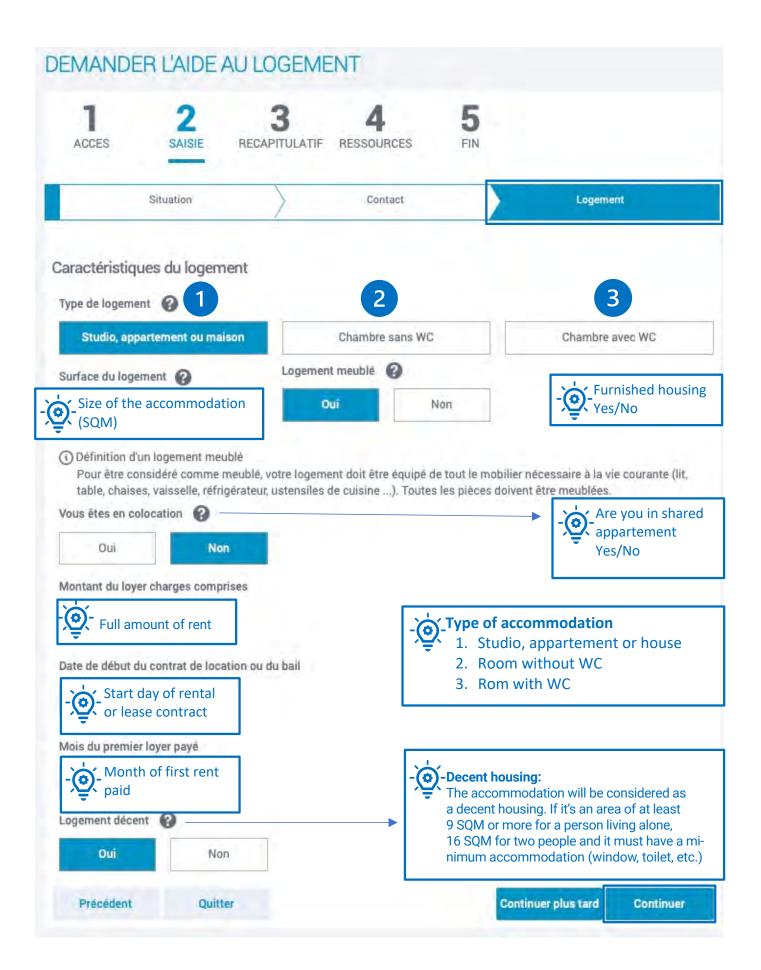

Step 2 « Data entry » Enter the information on your situation. Your contact details, your ressources and your accommodation