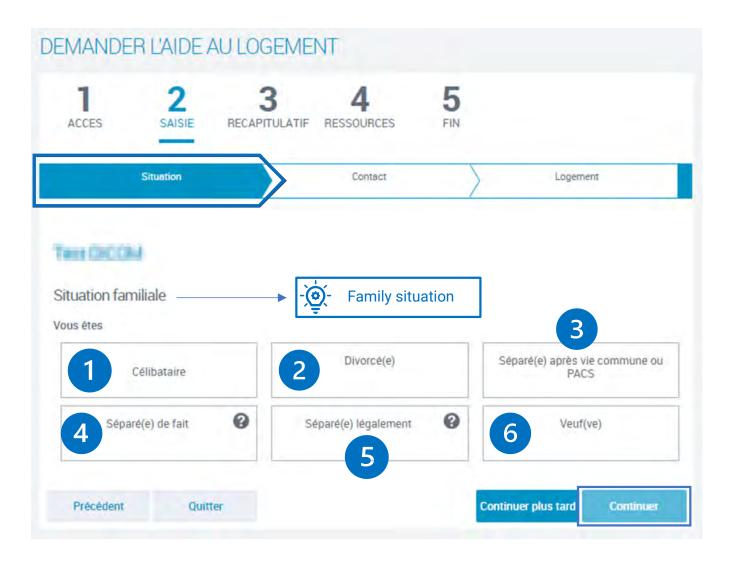

### STEPS IN MANAGING YOUR ONLINE APPLICATION

Step 1 « ACCESS » Enter all necessary information as requested

- Some precisions

| ACCES SAISIE REC                                                 | 3 4                                                | 5<br>FIN            |                                                              |
|------------------------------------------------------------------|----------------------------------------------------|---------------------|--------------------------------------------------------------|
| ALLES DAISIE HEA                                                 | JAPTIULATIP RESSOURCES                             | PIN                 |                                                              |
| fe postal et commune du domicite po                              | our lequel vous faites la demande o                | faide au logement   | 0.7                                                          |
| and retifies                                                     |                                                    |                     |                                                              |
| us vivez en couple                                               |                                                    |                     | Do you live as a couple                                      |
| Oul Non                                                          |                                                    | 1-                  |                                                              |
| is ètes étudiant y compris en année.                             | de césure (hors apprentissage, alte                | emance)             |                                                              |
| Dui Non                                                          |                                                    |                     | You are a student                                            |
|                                                                  |                                                    |                     |                                                              |
| nombre d'enfants et autres personne                              | s présentes dans votre foyer (cans                 | 12.14               |                                                              |
|                                                                  | •                                                  | -Q- Perso<br>If you | ns living at your address<br>are sharing a flat, enter « 0 » |
| ir ce logement                                                   |                                                    |                     |                                                              |
| Vous payez un loyer                                              | Vous remboursez un prêt in<br>pour un logement and |                     | ous remboursez un prét immobilier<br>pour un logement neuf   |
| e d'entrèe dans ce logement                                      | ·: You pay rer                                     | nt N                | Date of entry in your                                        |
| 1/07/2022                                                        | 1.                                                 |                     | accommodation?                                               |
| is êtes rattaché fiscalement à vos pa                            | ments                                              |                     |                                                              |
| Oui Non                                                          |                                                    | 2                   | Are you under your                                           |
| Star Star                                                        | -                                                  |                     | parents' tax declaration?                                    |
| is ētes                                                          |                                                    |                     |                                                              |
| Locataire ou colocataire                                         | Sous-locataire                                     | 0                   | Logé par le CROUS                                            |
| To four here applies                                             |                                                    |                     | Tenant or roommate                                           |
| En foyer hors CROUS                                              |                                                    |                     | <u></u>                                                      |
| ogement appartient pour tout ou par<br>Is le cadre d'une société | tie à vos ascendants, descendants                  | i, vous-même, y co  | ompris                                                       |
| Oui                                                              |                                                    | -70                 | bes the accommodation                                        |
| itulaire du contrat de location ou du                            | ball @                                             | X                   | belong to your family?<br>Yes/No                             |
| Vous-même                                                        | Vos parents                                        |                     | Autre                                                        |
| -                                                                | -                                                  |                     |                                                              |
| Quitter                                                          |                                                    | e rental or le      | ase                                                          |
|                                                                  | - (o)- contract?                                   |                     |                                                              |