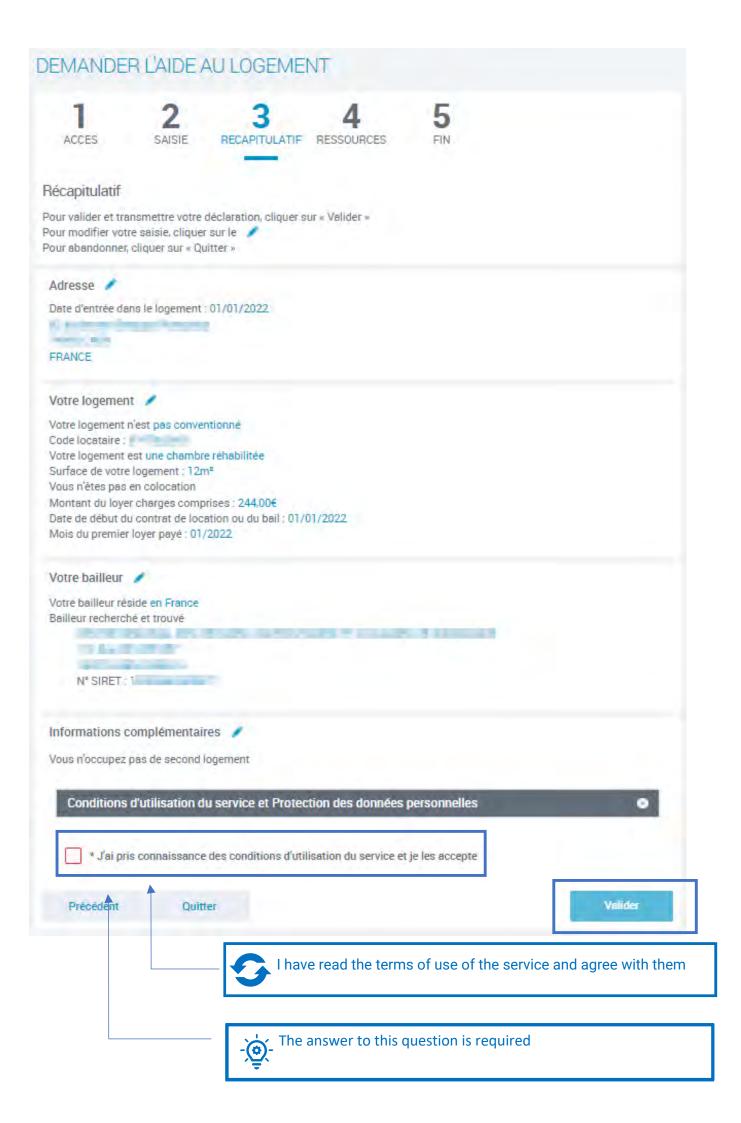

### DEMANDER L'AIDE AU LOGEMENT

| DEMANDER L'AIDE AU LOGEMENT                                 |                                        |
|-------------------------------------------------------------|----------------------------------------|
| 1 2 3<br>ACCES SAISIE RECAPITULATIF RESS                    | 4 5<br>SOURCES FIN                     |
| Situation                                                   | Contact                                |
| Adresse Date d'entrée dans le logement 01/01/2022           | → Date of entry into the accommodation |
| Pays                                                        | Code postal ou commune                 |
| - Country<br>N° et voie / Lieu-dit                          | Complément d'adresse 🔞                 |
| - N° and name of the street / locality<br>Précédent Quitter | Continuer plus tard Continuer          |
|                                                             |                                        |

| DEMANDER L'AIDE                       | AU LOGEME                 | ENT             |                 |                            |
|---------------------------------------|---------------------------|-----------------|-----------------|----------------------------|
| 1 2<br>ACCES SAISIE                   | <b>3</b><br>RECAPITULATIF | 4<br>RESSOURCES | 5<br>FIN        |                            |
| Situation                             | $\rangle$                 | Contact         |                 | Logement                   |
| Saisie du bailleur —                  |                           |                 | Typing inform   | mation about the lessor    |
| Raison sociale                        |                           | Nº et v         | oie / Lieu-dit  |                            |
| Postal code or ci                     | ty                        | - <u>`</u>      |                 | e of the street / locality |
| Complément d'adresse                  |                           | Courrie         | el              |                            |
| - 👲 - Additional addre                | ss details                | <u>َنْفِ</u> رَ | E-mail          |                            |
| Nº de téléphone fixe                  |                           | Nº de t         | éléphone mobile |                            |
| تُفْجَ <sup>-</sup> Fixedline phone r | ıumber                    | - Č             | ✓ Mobile phon   | le                         |
| Précédent Qui                         | tter                      |                 | Cont            | linuer plus tard Continuer |

| ACCES | 2<br>SAISIE  | 3<br>RECAPITULATIF | 4<br>RESSOURCES     | 5<br>FIN |                                                                                                   |
|-------|--------------|--------------------|---------------------|----------|---------------------------------------------------------------------------------------------------|
|       | Situation    | $\rangle$          | Contact             |          | Logement                                                                                          |
|       | complémentai | res 🔺              | e ou d'un apprentis | sage     | <ul> <li>Additional information</li> <li>You occupy a second<br/>accommodation because</li> </ul> |
| Oui   | Non          |                    |                     |          | of an internship or an apprenticeship                                                             |