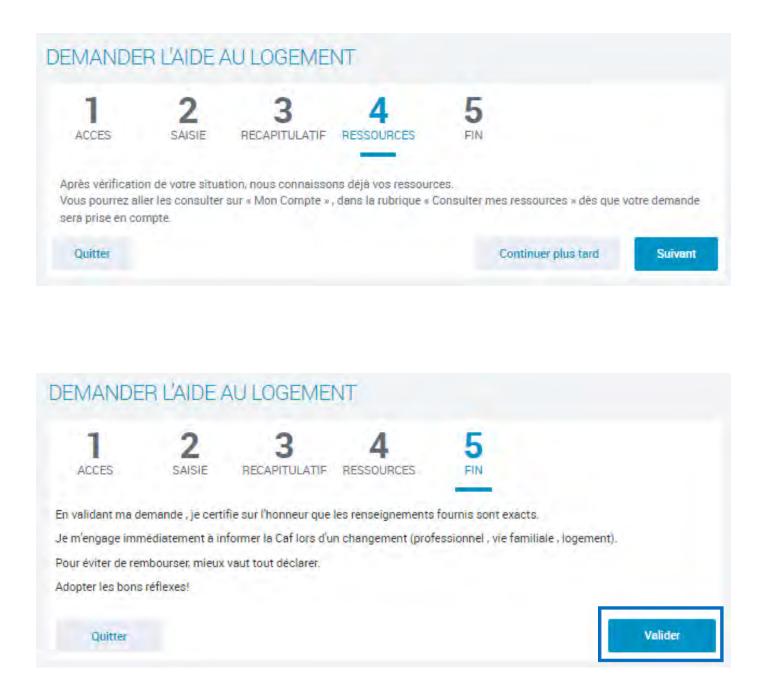

Step 2 « Data entry » Enter the information on your situation. Your contact details, your ressources and your accommodation

## Take a **screnshot** of the page « *Votre demande a bien été enregistrée* » to save to following information:

| Accueil > Mon compt | e allocataire > Simuler ou demander une prestation > Demander l'aide au logement                                                                                                                              |                                 |  |  |  |  |
|---------------------|---------------------------------------------------------------------------------------------------------------------------------------------------------------------------------------------------------------|---------------------------------|--|--|--|--|
|                     | DEMANDER L'AIDE AU LOGEMENT                                                                                                                                                                                   |                                 |  |  |  |  |
|                     | 1 2 3 4 5 FIN                                                                                                                                                                                                 |                                 |  |  |  |  |
|                     | Votre demande a bien été enregistrée                                                                                                                                                                          |                                 |  |  |  |  |
|                     | Le montant de votre aide au logement est estimé à e par mois. Il e formation de la situation de votre dossier (changements housing allowance)                                                                 |                                 |  |  |  |  |
|                     | compte, créances, contrôles) et du montant de votre dernier mois de ressour<br>connaître.                                                                                                                     |                                 |  |  |  |  |
|                     | Votre demande sera étudiée sous réserve de la réception des documents atter<br>L'aide au logement sera versée directement à votre bailleur.                                                                   | Recipient (you / your lessor)   |  |  |  |  |
|                     | Le premier versement aura lieu au plus tard le                                                                                                                                                                | Date of 1 <sup>st</sup> payment |  |  |  |  |
|                     | Vous pouvez télécharger dès maintenant :         • Le récapitulatif de votre demande d'aide au logement         Télécharger         • Le récapitulatif de votre déclaration de ressources         Télécharger | ownload the PDF !               |  |  |  |  |