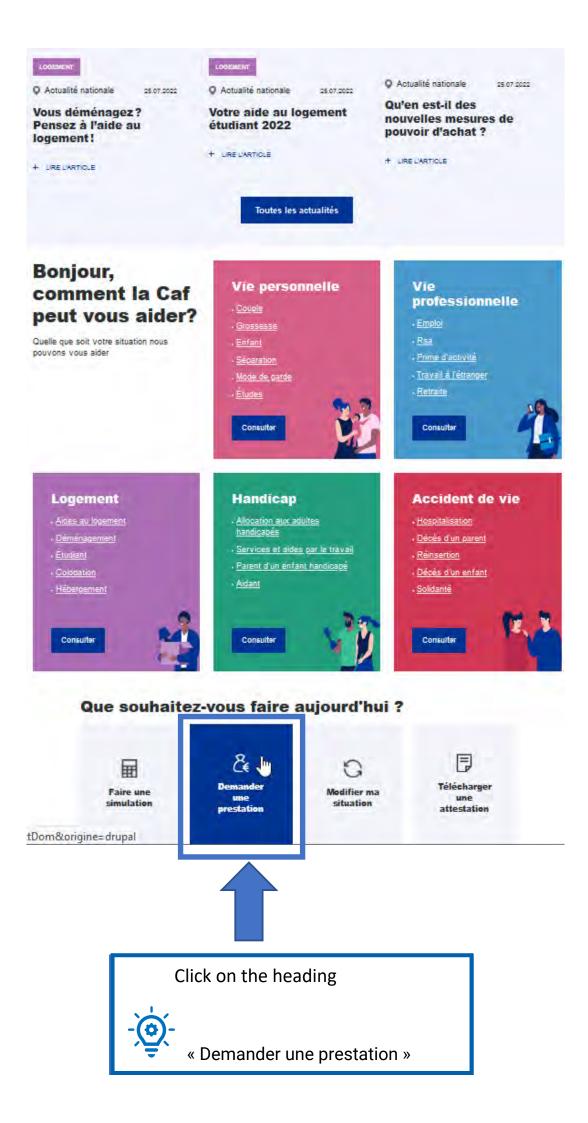

efore beginning your online application, you can estimate the amount of your housing allowance in the heading "Les services en ligne: estimer vos droits".

#### **IMPORTANT INFORMATION**

• Apply for your housing allowance as soon as you enter the accommodation.

• The housing allowance entitlement will become active the month after you move in. For instance, if you move in September and you register your application straight away, you will start to receive housing allowance as of October. Your first housing allowance instalment will be paid between the 5<sup>th</sup> and 10<sup>th</sup> November.

#### September

Date of entry into the accommodation

#### October

Start date of entitlement to a Caf ALE

#### November

October ALE paid between 5<sup>th</sup> and 10<sup>th</sup> November.





|                    | NVENUE SUBLE PORTAL DE CONNEXION<br>S ALLOCATIONS FAMILIALES                                                                                               |                      |