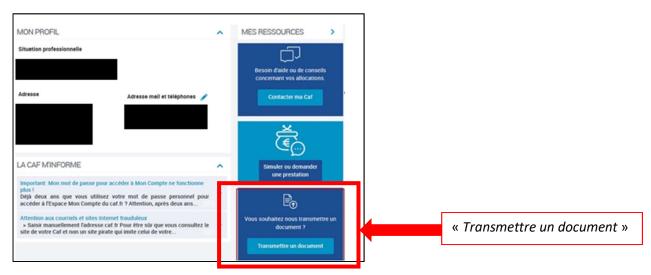

From your account « *Mon profil* », upmoad <u>ALL</u> documents listed in the PDF « **Application for the housing benefits – List of documents\_ENG** »: