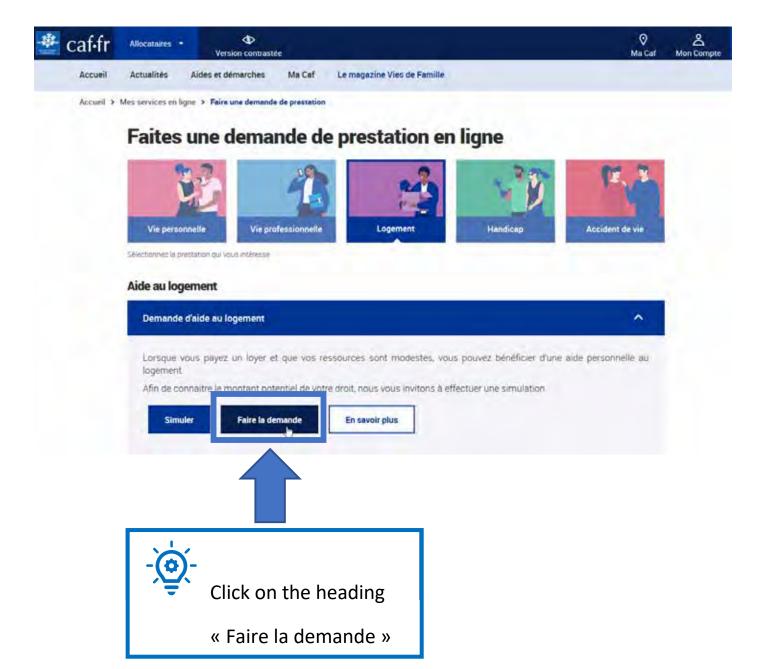

ore beginning your online application, you can estimate the amount of your housing allowance in the heading "Les services en ligne: estimer vos droits".

#### **IMPORTANT INFORMATION**

• Apply for your housing allowance as soon as you enter the accommodation.

• The housing allowance entitlement will become active the month after you move in. For instance, if you move in September and you register your application straight away, you will start to receive housing allowance as of October. Your first housing allowance instalment will be paid between the 5<sup>th</sup> and 10<sup>th</sup> November.

#### September

Date of entry into the accommodation

#### October

Start date of entitlement to a Caf ALE

#### November

October ALE paid between 5<sup>th</sup> and 10<sup>th</sup> November.





|                    | NVENUE SUBLE PORTAL DE CONNEXION<br>S ALLOCATIONS FAMILIALES                                                                                               |                      |