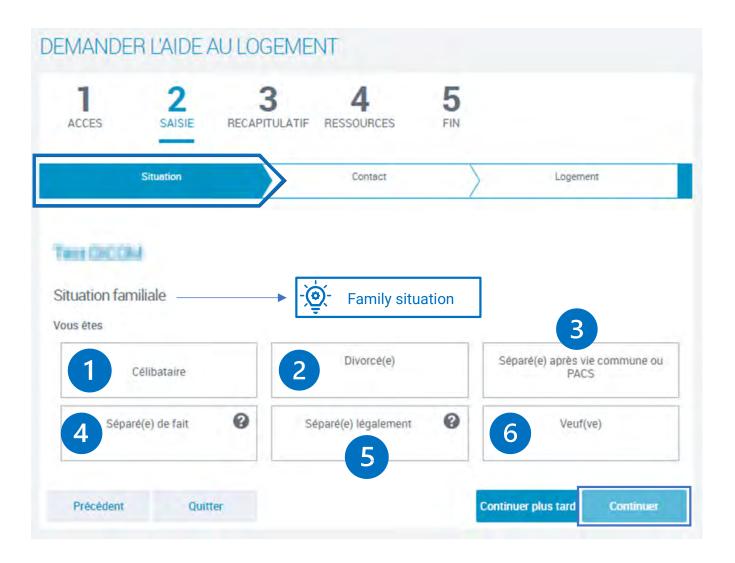

### DEMANDER L'AIDE AU LOGEMENT

| DEMANDER L'AIDE AU LOG                                                          | EMENT                                                                                           |                                         |                                     |
|---------------------------------------------------------------------------------|-------------------------------------------------------------------------------------------------|-----------------------------------------|-------------------------------------|
| 1 2 3<br>ACCES SAISIE RECAPITI                                                  | 4. 5<br>FIN                                                                                     |                                         |                                     |
| Situation                                                                       | Contact                                                                                         | Logement                                |                                     |
| VOUS Ø                                                                          |                                                                                                 |                                         |                                     |
| Etat civil<br>Sexe                                                              |                                                                                                 |                                         |                                     |
| Masculin Féminin                                                                |                                                                                                 |                                         |                                     |
| Nom de famille 🕜                                                                | Prénom<br>- ૻૢ૽@:- First na                                                                     | me                                      |                                     |
| Nom d'usage 🕜                                                                   |                                                                                                 |                                         |                                     |
| Numéro de Sécurité sociale 🝘                                                    | Date de naissance                                                                               |                                         |                                     |
| ieu de naissance<br>France métropolitaine ou<br>Département d'Outre-mer         | Collectivités d'Outre-mer                                                                       | Etranger                                |                                     |
| Nationalité                                                                     |                                                                                                 |                                         | « Nationalit»                       |
| Française 1<br>D Le Royaume-Uni n'est plus membre de l'Union Eur<br>Nom du père | UE, EEE ou Suisse ? 2<br>opéenne. Si vous êtes de nationalité britannique, vo<br>Prénom du père | Autre<br>us devez sélectionner "Autre". | 1. UE, EEE,<br>or Swiss<br>2. Other |
| nesa                                                                            | 1000                                                                                            |                                         |                                     |
| Nom de la mère                                                                  | Prénom de la mère                                                                               |                                         |                                     |
| Vous arrivez de l'étranger<br>Oui Non                                           | 1874                                                                                            | - ČČ- « Are<br>Yes/r                    | e you coming from abroad »          |
| Date d'entrée en France                                                         |                                                                                                 |                                         |                                     |
| 01/01/2022                                                                      |                                                                                                 |                                         |                                     |
| Précédent Quitter                                                               | Cont                                                                                            | inuer plus tard Continuer               |                                     |