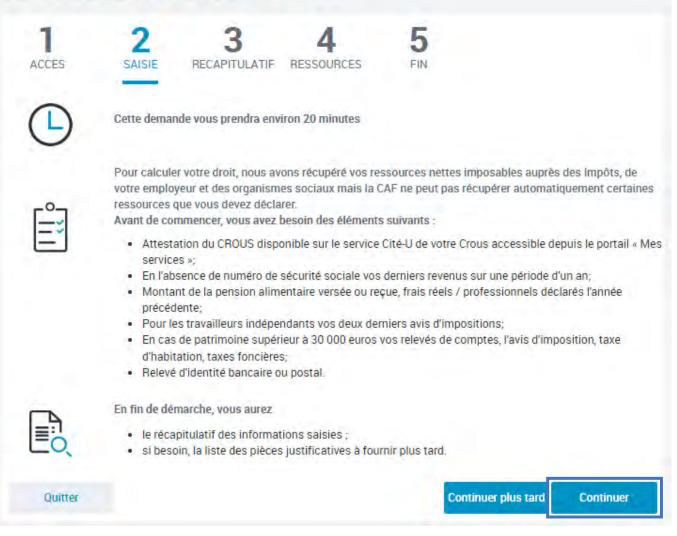

## STEPS IN MANAGING YOUR ONLINE APPLICATION

Step 1 « ACCESS » Enter all necessary information as requested

- Some precisions

Step 2 « Data entry » Enter the information on your situation. Your contact details, your ressources and your accommodation