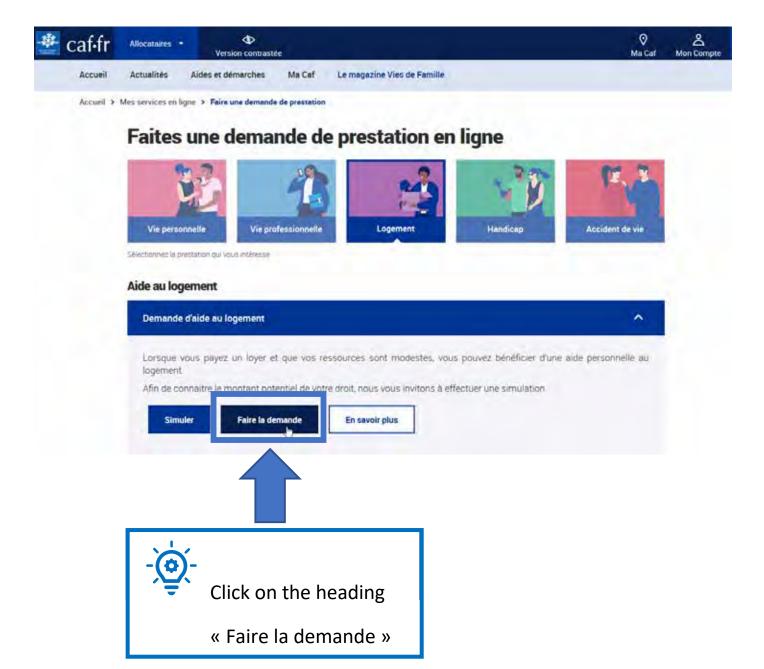

Any supporting documents you have to provide will be listed on the last page of this online application form. You can send your supporting documents via email to the Mon Compte space on the caf.fr website, or via the Caf - Mon Compte smartphone application. Before beginning your online application, you can estimate the amount of your housing allowance in the heading "Les services en ligne : estimer vos droits".