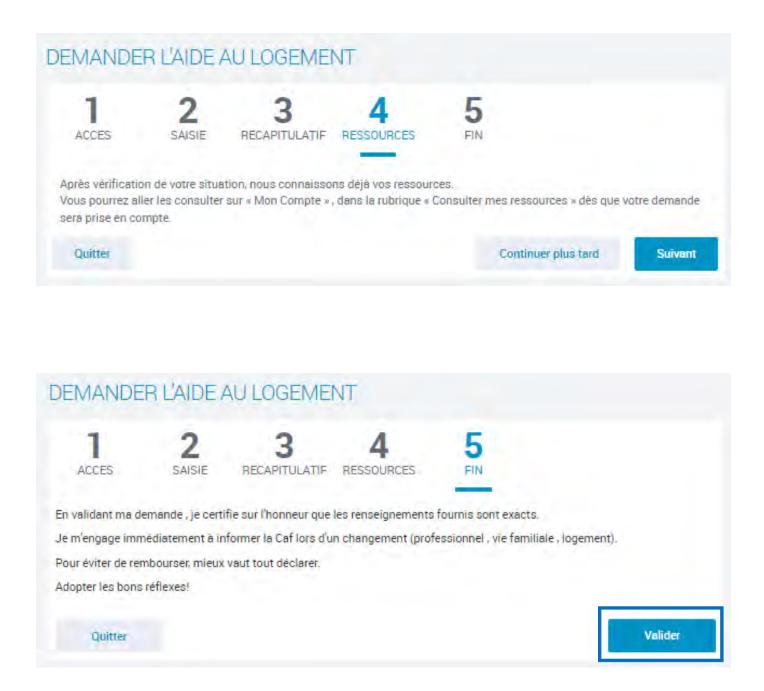

## STEPS IN MANAGING YOUR ONLINE APPLICATION

Step 1 « ACCESS » Enter all necessary information as requested

- Some precisions

Step 2 « Data entry » Enter the information on your situation. Your contact details, your ressources and your accommodation

### DEMANDER L'AIDE AU LOGEMENT

## Take a **screnshot** of the page « *Votre demande a bien été enregistrée* » to save to following information:

| Accueil > Mon compt | e allocataire > Simuler ou demander une prestation > Demander l'aide au logement                                                                                                                              |                                 |
|---------------------|---------------------------------------------------------------------------------------------------------------------------------------------------------------------------------------------------------------|---------------------------------|
|                     | DEMANDER L'AIDE AU LOGEMENT                                                                                                                                                                                   |                                 |
|                     | 1 2 3 4 5 FIN                                                                                                                                                                                                 |                                 |
|                     | Votre demande a bien été enregistrée                                                                                                                                                                          |                                 |
|                     | Le montant de votre aide au logement est estimé à <b>e par mois</b> . Il e <b>venez</b> de déclarer. Ce montant peut varier en fonction de la situation de votre d                                            |                                 |
|                     | compte, créances, contrôles) et du montant de votre dernier mois de ressour<br>connaître.                                                                                                                     |                                 |
|                     | Votre demande sera étudiée sous réserve de la réception des documents atter<br>L'aide au logement sera versée directement à votre bailleur.                                                                   | Recipient (you / your lessor)   |
|                     | Le premier versement aura lieu au plus tard le                                                                                                                                                                | Date of 1 <sup>st</sup> payment |
|                     | Vous pouvez télécharger dès maintenant :         • Le récapitulatif de votre demande d'aide au logement         Télécharger         • Le récapitulatif de votre déclaration de ressources         Télécharger | ownload the PDF !               |