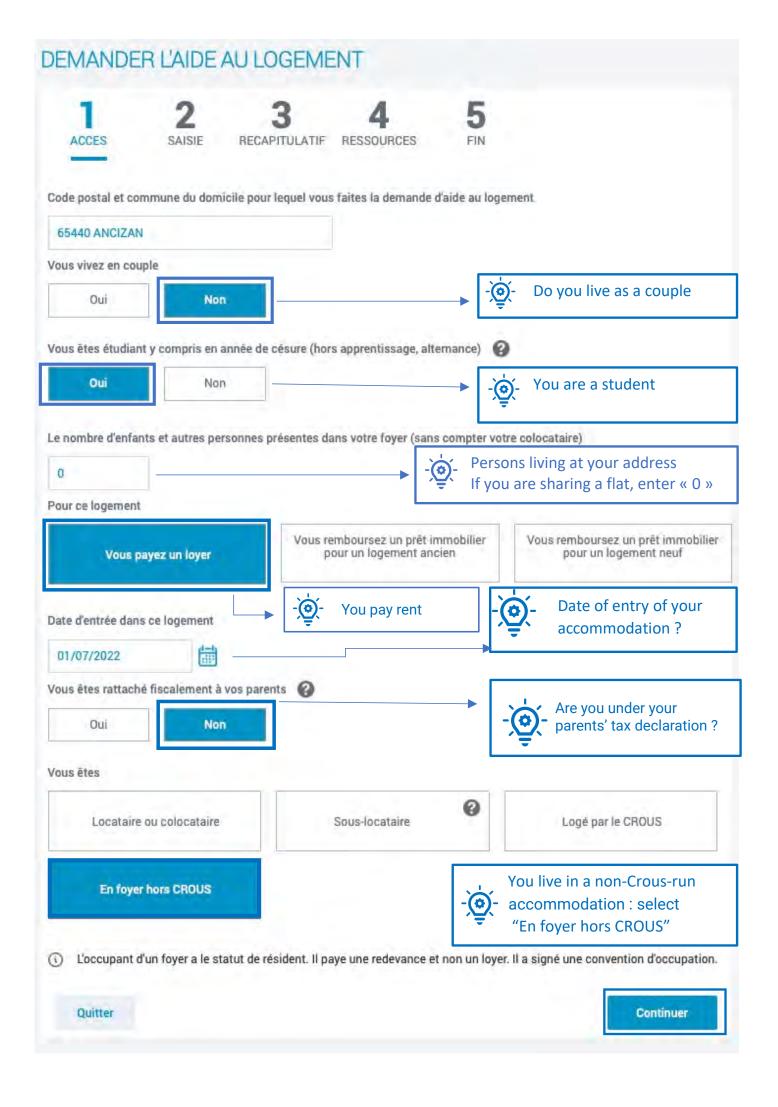

## STEPS IN MANAGING YOUR ONLINE APPLICATION

Step 1 « ACCESS » Enter all necessary information as requested

- Some precisions

Step 2 « Data entry » Enter the information on your situation. Your contact details, your ressources and your accommodation