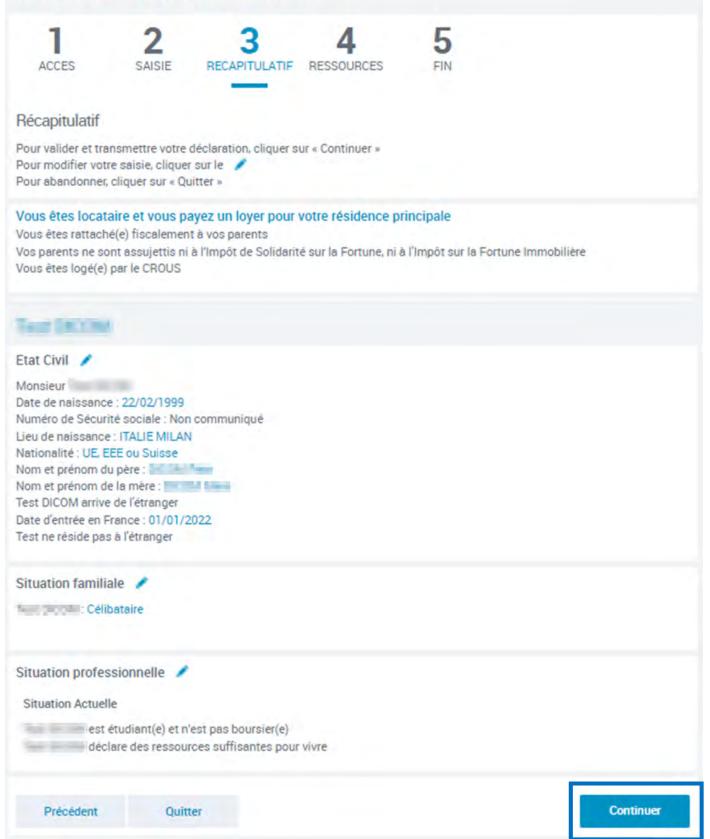

## STEPS IN MANAGING YOUR ONLINE APPLICATION

Step 1 « ACCESS » Enter all necessary information as requested

- Some precisions

Step 2 « Data entry » Enter the information on your situation. Your contact details, your ressources and your accommodation