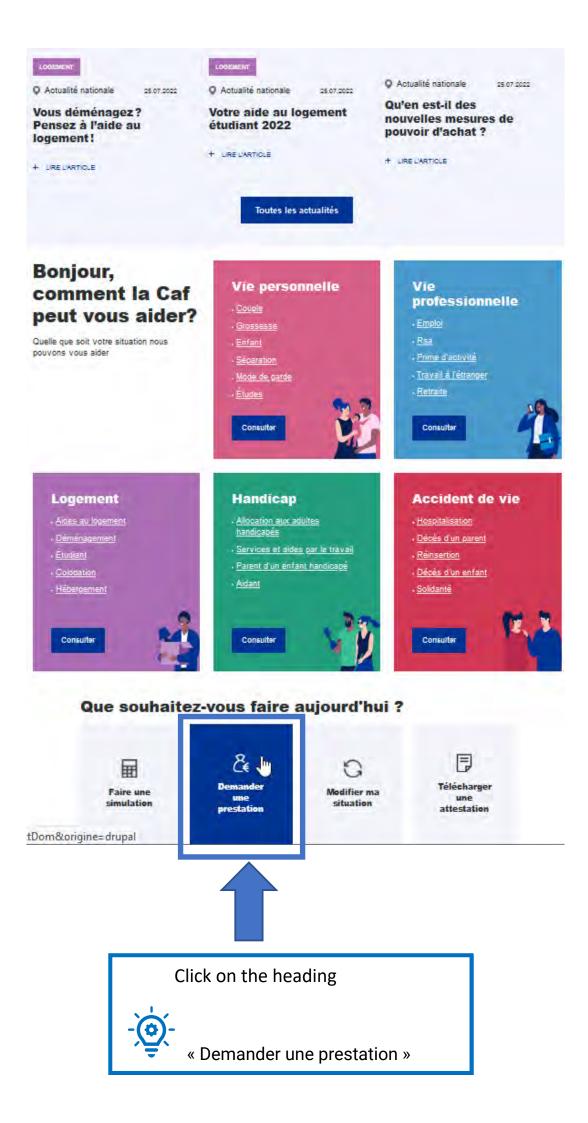

## YOUR HOUSING AID FOR 2023 For students in non-Crous-run student residences

Your 2023 student housing allowance Student living in a non-CROUS residence You are an ongoing student You are living in a University Residence not managed by the Crous You may be eligible for a housing allowance

# GO TO THE CAF.FR WEBSITE TO ENTER YOUR ONLINE APPLICATION FOR HOUSING ALLOWANCE