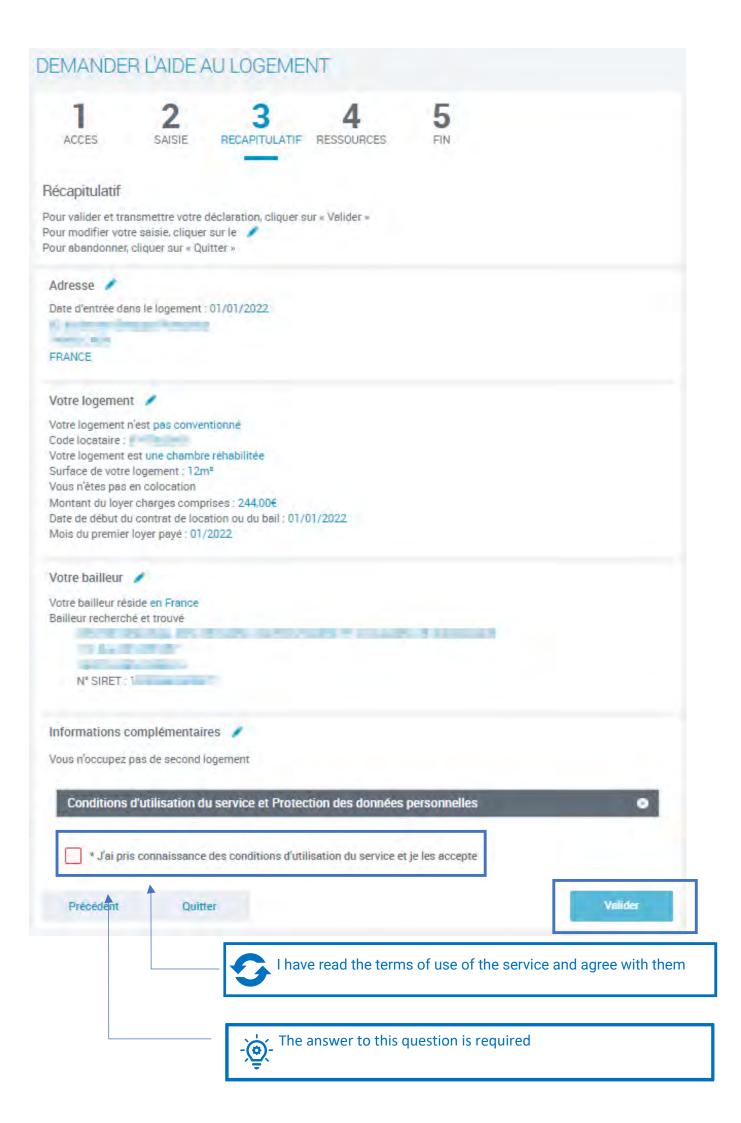

### DEMANDER L'AIDE AU LOGEMENT

| DEMANDER L'AIDE AU LOG                                                          | EMENT                                                                                           |                                         |                                     |
|---------------------------------------------------------------------------------|-------------------------------------------------------------------------------------------------|-----------------------------------------|-------------------------------------|
| 1 2 3<br>ACCES SAISIE RECAPITI                                                  | 4. 5<br>FIN                                                                                     |                                         |                                     |
| Situation                                                                       | Contact                                                                                         | Logement                                |                                     |
| VOUS Ø                                                                          |                                                                                                 |                                         |                                     |
| Etat civil<br>Sexe                                                              |                                                                                                 |                                         |                                     |
| Masculin Féminin                                                                |                                                                                                 |                                         |                                     |
| Nom de famille 🕜                                                                | Prénom<br>- ૻૢ૽@:- First na                                                                     | me                                      |                                     |
| Nom d'usage 🕜                                                                   |                                                                                                 |                                         |                                     |
| Numéro de Sécurité sociale 🝘                                                    | Date de naissance                                                                               |                                         |                                     |
| ieu de naissance<br>France métropolitaine ou<br>Département d'Outre-mer         | Collectivités d'Outre-mer                                                                       | Etranger                                |                                     |
| Nationalité                                                                     |                                                                                                 |                                         | « Nationalit»                       |
| Française 1<br>D Le Royaume-Uni n'est plus membre de l'Union Eur<br>Nom du père | UE, EEE ou Suisse ? 2<br>opéenne. Si vous êtes de nationalité britannique, vo<br>Prénom du père | Autre<br>us devez sélectionner "Autre". | 1. UE, EEE,<br>or Swiss<br>2. Other |
| nesa                                                                            | 1000                                                                                            |                                         |                                     |
| Nom de la mère                                                                  | Prénom de la mère                                                                               |                                         |                                     |
| Vous arrivez de l'étranger<br>Oui Non                                           | 1874                                                                                            | - ČČ- « Are<br>Yes/r                    | e you coming from abroad »          |
| Date d'entrée en France                                                         |                                                                                                 |                                         |                                     |
| 01/01/2022                                                                      |                                                                                                 |                                         |                                     |
| Précédent Quitter                                                               | Cont                                                                                            | inuer plus tard Continuer               |                                     |

| 1             | 2                                  | 3                  | 4         | 5                                     |                       |   |
|---------------|------------------------------------|--------------------|-----------|---------------------------------------|-----------------------|---|
| ACCES         | SAISIE R                           | ECAPITULATIF R     | ESSOURCES | FIN                                   |                       |   |
|               | Situation                          |                    | Contect   | $\rangle$                             | Logement              |   |
|               |                                    |                    |           |                                       |                       |   |
| Test (PC)     | DM .                               |                    |           |                                       |                       |   |
|               |                                    |                    |           |                                       |                       |   |
| Situation pr  | ofessionnelle actu                 | elle ou autre situ | lation    | Current profess                       |                       |   |
|               | ofessionnelle actu                 | elle ou autre situ | lation    | Current profess<br>or other situation |                       |   |
| /ous êtes     |                                    | elle ou autre situ |           | or other situation                    | on                    |   |
| Situation pro | ofessionnelle actu<br>Etudiant     | elle ou autre situ | iation    |                                       | on                    |   |
| ous êtes      |                                    |                    |           | or other situation                    | on<br>tivité salariée | 0 |
| Yous êtes     | Etudiant<br>Etudiant et activité n | on salariée        | 3<br>4    | or other situation                    | on<br>tivité salariée |   |
| Yous êtes     | Etudiant                           | on salariée        | 3<br>4    | or other situation                    | on<br>tivité salariée |   |

| DEMANDER L'AIDE AU LOGEMENT                                 |                                        |
|-------------------------------------------------------------|----------------------------------------|
| 1 2 3<br>ACCES SAISIE RECAPITULATIF RESS                    | 4 5<br>SOURCES FIN                     |
| Situation                                                   | Contact                                |
| Adresse Date d'entrée dans le logement 01/01/2022           | → Date of entry into the accommodation |
| Pays                                                        | Code postal ou commune                 |
| - Country<br>N° et voie / Lieu-dit                          | Complément d'adresse 🔞                 |
| - N° and name of the street / locality<br>Précédent Quitter | Continuer plus tard Continuer          |
|                                                             |                                        |

| DEMANDER                             | R L'AIDE A      | U LOGEME                  | NT                  |               |                                                                                                                                                                   |
|--------------------------------------|-----------------|---------------------------|---------------------|---------------|-------------------------------------------------------------------------------------------------------------------------------------------------------------------|
| 1<br>ACCES                           | 2<br>SAISIE     | <b>3</b><br>RECAPITULATIF | 4<br>RESSOURCES     | 5<br>FIN      |                                                                                                                                                                   |
|                                      | Situation       | $\rangle$                 | Contact             |               | Logement                                                                                                                                                          |
| Caractéristique                      |                 | nt                        |                     |               |                                                                                                                                                                   |
| - joj- sqm                           |                 |                           |                     | ►<br><u> </u> | Size of the accommodation                                                                                                                                         |
| Nombre de persor                     | nes résidant da | ns le logement (v.c       | ompris vous-mēme)   |               |                                                                                                                                                                   |
| 1                                    | ]               |                           | inpris tous merricy | →             | Number of residents (including<br>yourself). The number must be<br>between 1 and 20                                                                               |
| Montant de la red                    | evance complète | 0                         |                     | <u>ب</u>      | Full amount of rent                                                                                                                                               |
| 300,00 €                             |                 |                           |                     | ▶             |                                                                                                                                                                   |
| Date du premier m                    |                 | nce complète —            |                     | <b>بَ</b> فْ  | Date of first month's rent in full                                                                                                                                |
| 01/07/2022<br>Logement décent<br>Oui | Non             |                           |                     | - Č           | <b>Decent housing:</b><br>The accommodation will be<br>considered as a decent housing.<br>If it's an area of at least 9 SQM<br>or more for a person living alone, |
| Précédent                            | Quitter         |                           |                     |               | 16 SQM for two people and it<br>must have a minimum accom-<br>modation (window, toilet, etc.)                                                                     |

| DEMANDER L'AIDE AU L                                                                        | OGEMENT                |                                                      |
|---------------------------------------------------------------------------------------------|------------------------|------------------------------------------------------|
| 1 2<br>ACCES SAISIE REC                                                                     | 3 4<br>RESSOURCES      | 5<br>FIN                                             |
| Situation                                                                                   | Contact                | Lagement                                             |
| Votre bailleur 🚱                                                                            |                        |                                                      |
| Votre bailleur réside<br>En France                                                          | A l'étranger           | - Your lessor lives :<br>In France/Abroad            |
| Vous connaissez le numéro SIRET de v<br>Oui Non                                             | otre bailleur 🔞        | - You know the SIRET<br>number of your lessor        |
| Recherche du SIRET à l'aide d'Infogreff<br>Vous avez trouvé le numéro SIRET de v<br>Oui Non |                        | You have found the<br>SIRET number of your<br>lessor |
| Raison sociale                                                                              | Code postal ou commune | 183301                                               |
| -💇 - Company name                                                                           | - Čeý- City            |                                                      |
| Précédent Quitter                                                                           |                        | Continuer plus tard Continuer                        |

| DEMANDER L'AIDE                                              | AU LOGEME                 | ENT                 |                 |                            |   |
|--------------------------------------------------------------|---------------------------|---------------------|-----------------|----------------------------|---|
| 1 2<br>ACCES SAISIE                                          | <b>3</b><br>RECAPITULATIF | 4<br>RESSOURCES     | 5<br>FIN        |                            |   |
| Situation                                                    | $\rangle$                 | Contact             |                 | Logement                   |   |
| Saisie du bailleur                                           |                           | <u>`</u>            | Typing inform   | mation about the lessor    |   |
| Raison sociale<br>- ॖ Company name<br>Code postal et commune |                           | N <sup>o</sup> et v | oie / Lieu-dit  |                            |   |
| Postal code or cit                                           | ty                        | - <u>`</u>          |                 | e of the street / locality |   |
| Complément d'adresse                                         |                           | Courrie             | al              |                            |   |
| - 👲 - Additional addre                                       | ss details                | - <u>`</u>          | E-mail          |                            |   |
| Nº de téléphone fixe                                         |                           | Nº de t             | éléphone mobile |                            | - |
| Fixedline phone n                                            | umber                     | <u>چُ</u>           | (- Mobile phon  | e                          |   |
| Précédent Qui                                                | tter                      |                     | Cont            | inuer plus tard Continuer  |   |

| ACCES | 2<br>SAISIE  | 3<br>RECAPITULATIF | 4<br>RESSOURCES     | 5<br>FIN |                                                                                                   |
|-------|--------------|--------------------|---------------------|----------|---------------------------------------------------------------------------------------------------|
|       | Situation    | $\rangle$          | Contact             |          | Logement                                                                                          |
|       | complémentai | res 🔺              | e ou d'un apprentis | sage     | <ul> <li>Additional information</li> <li>You occupy a second<br/>accommodation because</li> </ul> |
| Oui   | Non          |                    |                     |          | of an internship or an apprenticeship                                                             |