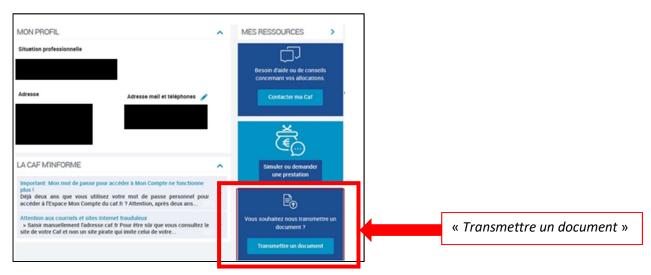

Any supporting documents you have to provide will be listed on the last page of this online application form. You can send your supporting documents via email to the Mon Compte space on the caf.fr website, or via the Caf - Mon Compte smartphone application. Before beginning your online application, you can estimate the amount of your housing allowance in the heading "Les services en ligne : estimer vos droits".

You can send your supporting documents via email to the Mon Compte space on the caf.fr website, or via the Caf - Mon Compte smartphone application

From your account « *Mon profil* », upmoad <u>ALL</u> documents listed in the PDF « **Application for the housing benefits – List of documents\_ENG** »: