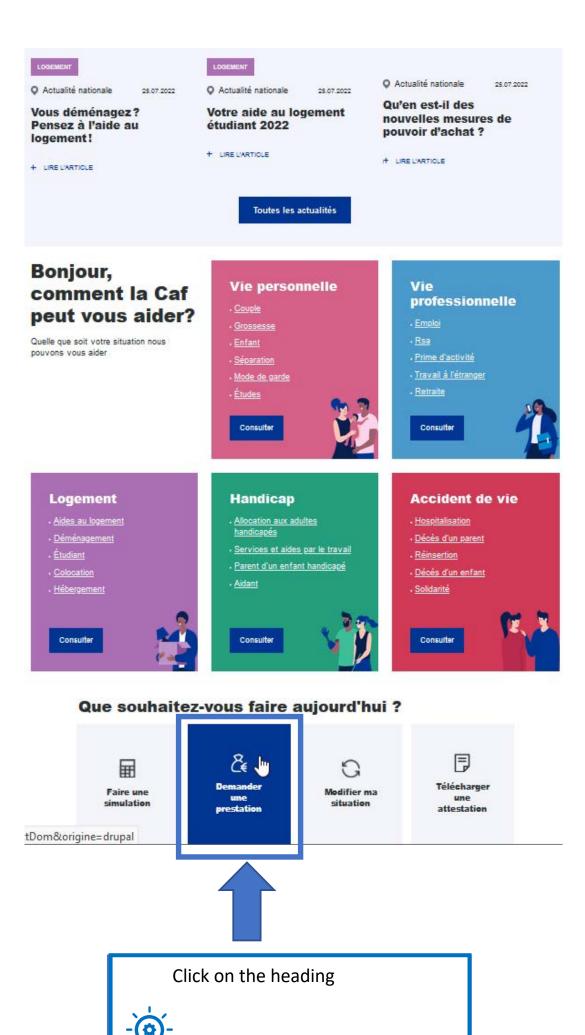

### Faites une demande de prestation en ligne

Sélectionnez la prestation qui vous intéresse

#### Aide au logement

| Demande d'a               | ide au logement                                                                                 | <u>^</u>                                              |
|---------------------------|-------------------------------------------------------------------------------------------------|-------------------------------------------------------|
| Lorsque vous<br>logement. | s payez un loyer et que vos ressources sont modes                                               | tes, vous pouvez bénéficier d'une aide personnelle au |
| Afin de conna<br>Simuler  | itre le montant potentiel de votre droit, nous vous invit<br>Faire la demande<br>En savoir plus | ons à effectuer une simulation.                       |
|                           |                                                                                                 |                                                       |
| -`œ́`-                    |                                                                                                 |                                                       |
| Ţ,                        | Click on the heading                                                                            |                                                       |
|                           | « Faire la demande »                                                                            |                                                       |