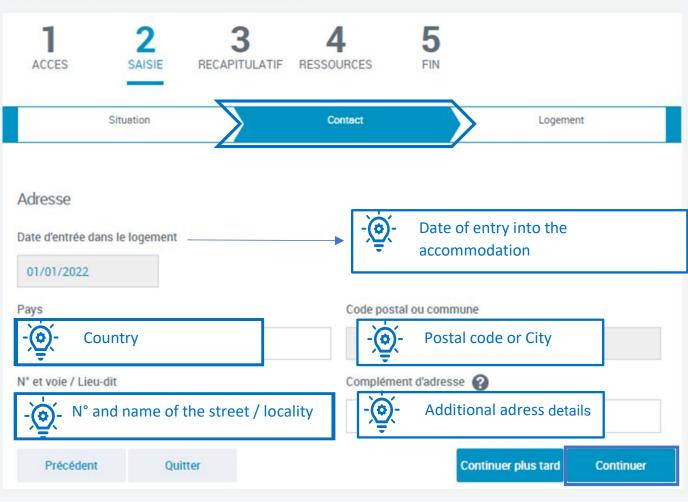

#### Step 2 « Data entry » Enter the information on your situation. Your contact details, your ressources and your accommodation

| DEMANDER L'AIDE AU LOGEMENT                                                     |                     |                   |                                                          |
|---------------------------------------------------------------------------------|---------------------|-------------------|----------------------------------------------------------|
| 1 2 3<br>ACCES SAISIE RECAPITULATIF RES                                         | 4 5<br>SSOURCES FIN |                   |                                                          |
| Situation                                                                       | Contact L           | ogement           |                                                          |
| VOUS 🚱                                                                          |                     |                   |                                                          |
| Etat civil<br>Sexe                                                              |                     |                   |                                                          |
| Masculin Féminin Nom de famille 🕜                                               | Prénom              |                   |                                                          |
| Nom d'usage                                                                     | -ख़्रें- First name |                   |                                                          |
| Numéro de Sécurité sociale 🕜 Dat                                                | e de naissance      | ·                 | في<br>click on « Foreign »                               |
| Lieu de naissance                                                               | Toate of birth      | Etranger .        |                                                          |
| Nationalité                                                                     | E ou Suisse ? 2     | Autre             | - voitionality »                                         |
| () Le Royaume-Uni n'est plus membre de l'Union Européenne. Si vo<br>Nom du père |                     | ctionner "Autre". | <ol> <li>UE, EEE,<br/>or Swiss</li> <li>Other</li> </ol> |
| 10124                                                                           | PERE                | L                 |                                                          |
| Nom de la mère Vous arrivez de l'étranger                                       | Prénom de la mère   | × Are you co      | oming from abroad »                                      |
| Oui Non                                                                         |                     | Yes/no            |                                                          |
| Date d'entrée en France     01/01/2022                                          |                     |                   |                                                          |
| Précédent Quitter                                                               | Continuer plus ta   | rd Continuer      |                                                          |