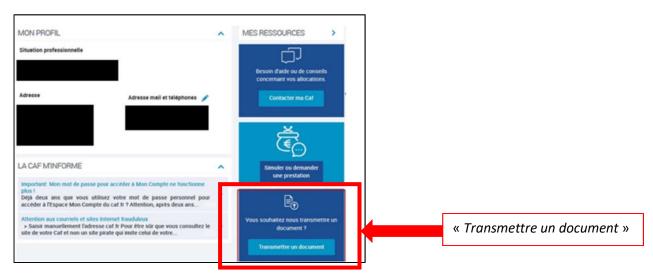

You can send your supporting documents via email to the Mon Compte space on the caf.fr website, or via the Caf - Mon Compte smartphone application.

From your account « *Mon profil* », upmoad <u>ALL</u> documents listed in the PDF « **Application for the housing benefits – List of documents\_ENG** »: