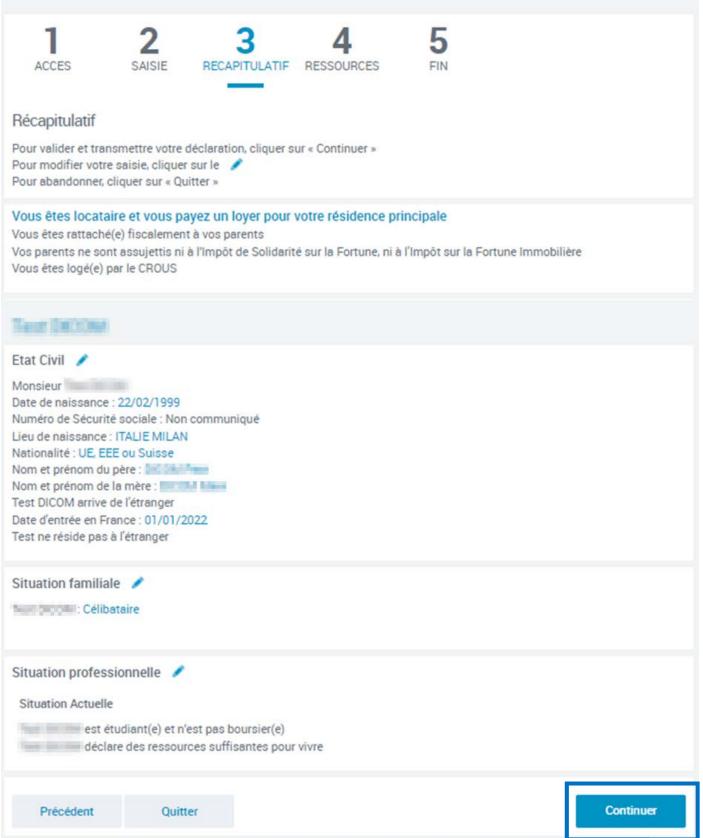

#### Step 2 « Data entry » Enter the information on your situation. Your contact details, your ressources and your accommodation

| DEMANDER L'AIDE AU LOGEMENT                                                     |                     |                   |                                                          |
|---------------------------------------------------------------------------------|---------------------|-------------------|----------------------------------------------------------|
| 1 2 3<br>ACCES SAISIE RECAPITULATIF RES                                         | 4 5<br>SSOURCES FIN |                   |                                                          |
| Situation                                                                       | Contact L           | ogement           |                                                          |
| VOUS 🚱                                                                          |                     |                   |                                                          |
| Etat civil<br>Sexe                                                              |                     |                   |                                                          |
| Masculin Féminin Nom de famille 🕜                                               | Prénom              |                   |                                                          |
| Nom d'usage                                                                     | -ख़्रें- First name |                   |                                                          |
| Numéro de Sécurité sociale 🕜 Dat                                                | e de naissance      | ·                 | في<br>click on « Foreign »                               |
| Lieu de naissance                                                               | Toate of birth      | Etranger .        |                                                          |
| Nationalité                                                                     | E ou Suisse ? 2     | Autre             | - voitionality »                                         |
| () Le Royaume-Uni n'est plus membre de l'Union Européenne. Si vo<br>Nom du père |                     | ctionner "Autre". | <ol> <li>UE, EEE,<br/>or Swiss</li> <li>Other</li> </ol> |
| 10124                                                                           | PERE                | L                 |                                                          |
| Nom de la mère Vous arrivez de l'étranger                                       | Prénom de la mère   | × Are you co      | oming from abroad »                                      |
| Oui Non                                                                         |                     | Yes/no            |                                                          |
| Date d'entrée en France     01/01/2022                                          |                     |                   |                                                          |
| Précédent Quitter                                                               | Continuer plus ta   | rd Continuer      |                                                          |