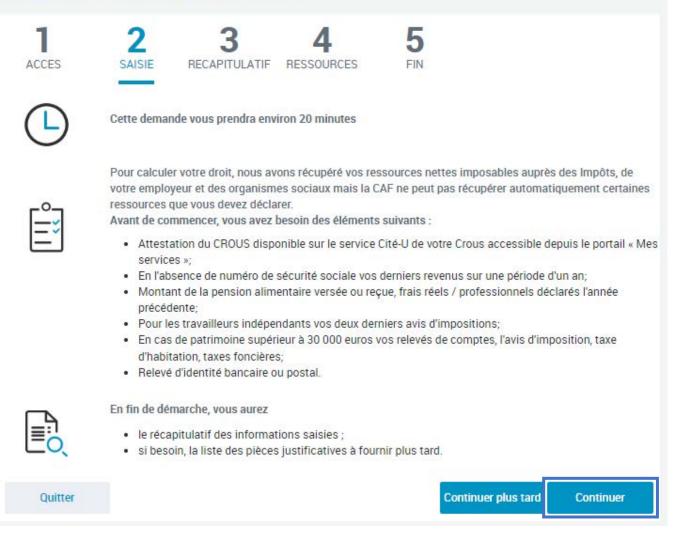

Any supporting documents you have to provide will be listed on the last page of this online application form.

Before beginning your online application, you can estimate the amount of your housing allowance in the heading "Les services en ligne : estimer vos droits".

#### **IMPORTANT INFORMATION**

• Apply for your housing allowance as soon as you enter the accommodation.

• The housing allowance entitlement will become active the month after you move in. For instance, if you move in September and you register your application straight away, you will start to receive housing allowance as of October. Your first housing allowance instalment will be paid between the 5<sup>th</sup> and 10<sup>th</sup> November.