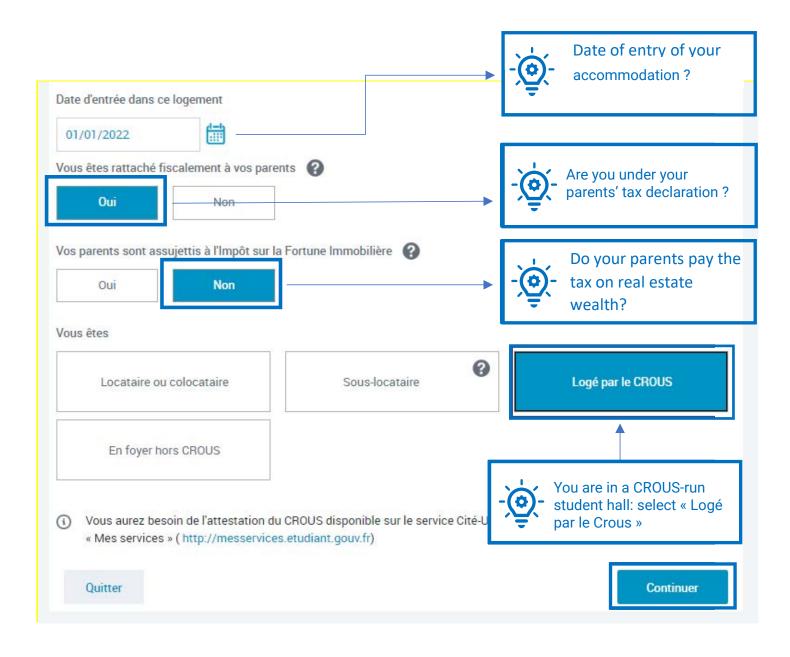

#### Step 2 « Data entry » Enter the information on your situation. Your contact details, your ressources and your accommodation

| DEMANDER L'AIDE AU LOGEMENT                                                     |                     |                   |                                                          |
|---------------------------------------------------------------------------------|---------------------|-------------------|----------------------------------------------------------|
| 1 2 3<br>ACCES SAISIE RECAPITULATIF RES                                         | 4 5<br>SSOURCES FIN |                   |                                                          |
| Situation                                                                       | Contact L           | ogement           |                                                          |
| VOUS 🚱                                                                          |                     |                   |                                                          |
| Etat civil<br>Sexe                                                              |                     |                   |                                                          |
| Masculin Féminin Nom de famille 🕜                                               | Prénom              |                   |                                                          |
| Nom d'usage                                                                     | -ख़्रें- First name |                   |                                                          |
| Numéro de Sécurité sociale 🕜 Dat                                                | e de naissance      | ·                 | في<br>click on « Foreign »                               |
| Lieu de naissance                                                               | Toate of birth      | Etranger .        |                                                          |
| Nationalité                                                                     | E ou Suisse ? 2     | Autre             | - voitionality »                                         |
| () Le Royaume-Uni n'est plus membre de l'Union Européenne. Si vo<br>Nom du père |                     | ctionner "Autre". | <ol> <li>UE, EEE,<br/>or Swiss</li> <li>Other</li> </ol> |
| 10124                                                                           | PERE                | L                 |                                                          |
| Nom de la mère Vous arrivez de l'étranger                                       | Prénom de la mère   | × Are you co      | oming from abroad »                                      |
| Oui Non                                                                         |                     | Yes/no            |                                                          |
| Date d'entrée en France     01/01/2022                                          |                     |                   |                                                          |
| Précédent Quitter                                                               | Continuer plus ta   | rd Continuer      |                                                          |

| DEMANDER L'AIDE AU LOGEME                      | NT               |                                                    |           |
|------------------------------------------------|------------------|----------------------------------------------------|-----------|
| 1 2 3<br>ACCES AISIE 3 RECAPITULATIF           | 4.<br>RESSOURCES | 5<br>FIN                                           |           |
| Situation                                      | Contact          | Logement                                           |           |
| Situation professionnelle actuelle ou autre s  | situation        | Current professional situati<br>or other situation | on        |
| Vous êtes<br>Etudiant                          | 3                | Etudiant et activité salariée                      |           |
| 2 Etudiant et activité non salariée            | 4                | Etudiant hospitalier                               | 0         |
| Vous déclarez avoir des ressources suffisantes | s pour vivre 🕜   |                                                    |           |
| Précédent Quitter                              |                  | Continuer plus tard                                | Continuer |