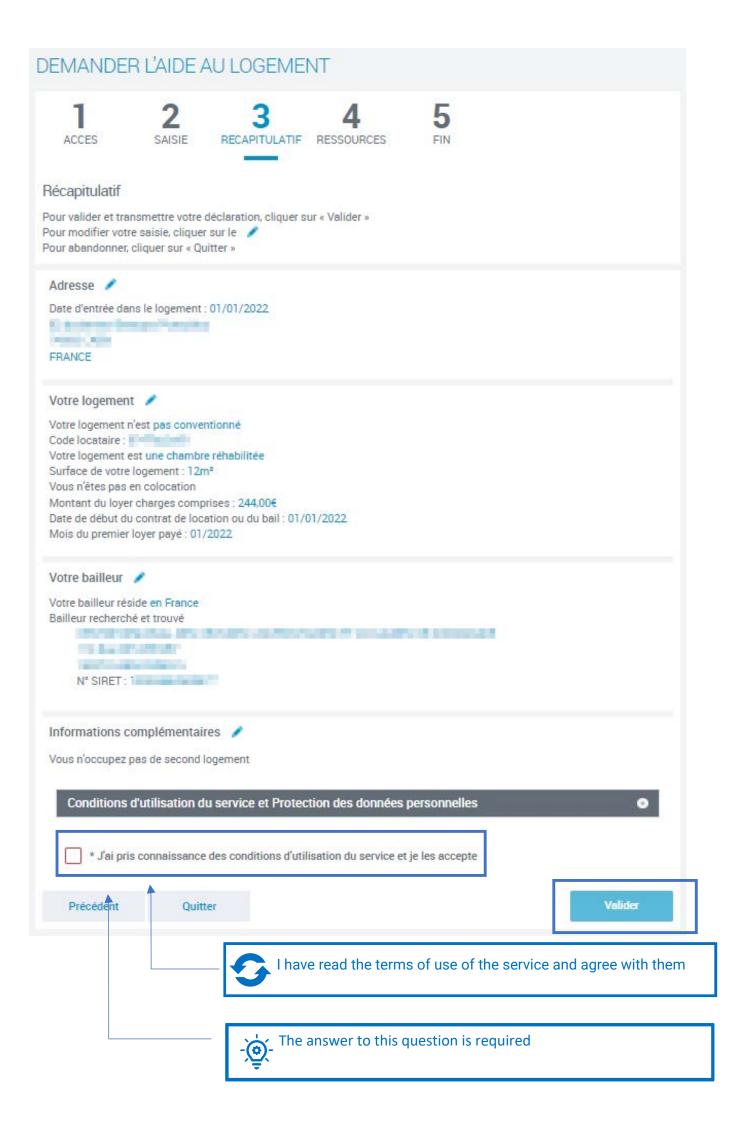

#### Step 2 « Data entry » Enter the information on your situation. Your contact details, your ressources and your accommodation

| DEMANDER L'AIDE AU LOGEMENT                                                     |                     |                   |                                                          |
|---------------------------------------------------------------------------------|---------------------|-------------------|----------------------------------------------------------|
| 1 2 3<br>ACCES SAISIE RECAPITULATIF RES                                         | 4 5<br>SSOURCES FIN |                   |                                                          |
| Situation                                                                       | Contact L           | ogement           |                                                          |
| VOUS 🚱                                                                          |                     |                   |                                                          |
| Etat civil<br>Sexe                                                              |                     |                   |                                                          |
| Masculin Féminin Nom de famille 🕜                                               | Prénom              |                   |                                                          |
| Nom d'usage                                                                     | -ख़्रें- First name |                   |                                                          |
| Numéro de Sécurité sociale 🕜 Dat                                                | e de naissance      | ·                 | في<br>click on « Foreign »                               |
| Lieu de naissance                                                               | Toate of birth      | Etranger .        |                                                          |
| Nationalité                                                                     | E ou Suisse ? 2     | Autre             | - voitionality »                                         |
| () Le Royaume-Uni n'est plus membre de l'Union Européenne. Si vo<br>Nom du père |                     | ctionner "Autre". | <ol> <li>UE, EEE,<br/>or Swiss</li> <li>Other</li> </ol> |
| 10124                                                                           | PERE                | L                 |                                                          |
| Nom de la mère Vous arrivez de l'étranger                                       | Prénom de la mère   | × Are you co      | oming from abroad »                                      |
| Oui Non                                                                         |                     | Yes/no            |                                                          |
| Date d'entrée en France     01/01/2022                                          |                     |                   |                                                          |
| Précédent Quitter                                                               | Continuer plus ta   | rd Continuer      |                                                          |