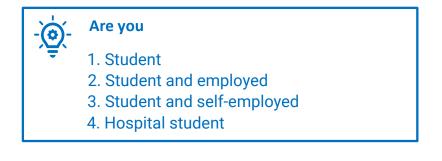

| DEMANDER L'AIDE AU LOGEME                      | NT               |                                                    |           |
|------------------------------------------------|------------------|----------------------------------------------------|-----------|
| 1 2 3<br>ACCES AISIE 3 RECAPITULATIF           | 4.<br>RESSOURCES | 5<br>FIN                                           |           |
| Situation                                      | Contact          | Logement                                           |           |
| Situation professionnelle actuelle ou autre s  | situation        | Current professional situati<br>or other situation | on        |
| Vous êtes<br>Etudiant                          | 3                | Etudiant et activité salariée                      |           |
| 2 Etudiant et activité non salariée            | 4                | Etudiant hospitalier                               | 0         |
| Vous déclarez avoir des ressources suffisantes | s pour vivre 🕜   |                                                    |           |
| Précédent Quitter                              |                  | Continuer plus tard                                | Continuer |