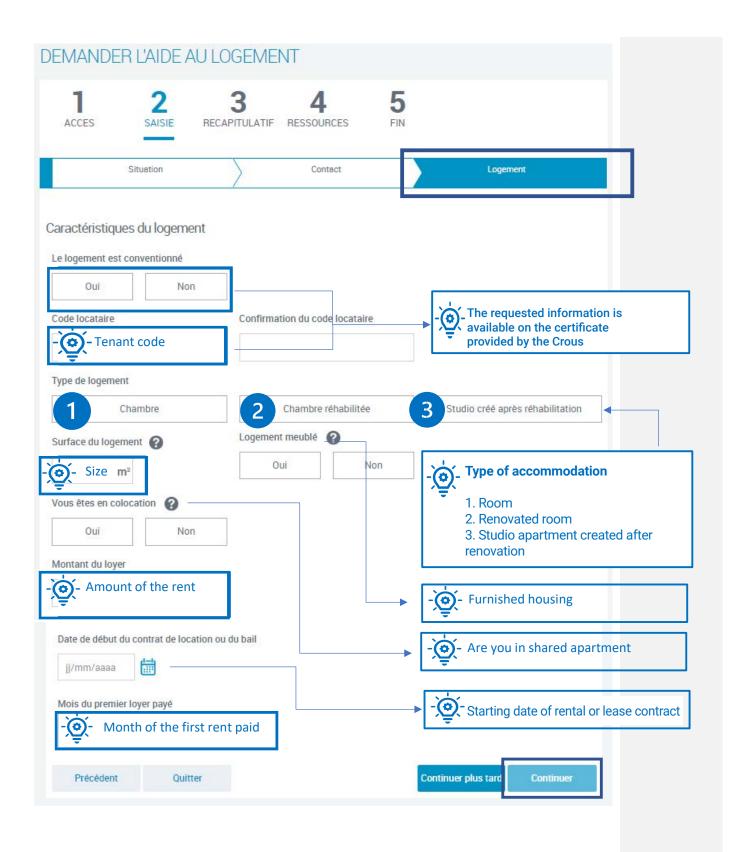

#### Step 2 « Data entry » Enter the information on your situation. Your contact details, your ressources and your accommodation

| DEMANDER L'AIDE AU LOGEMENT                                                     |                     |                   |                                                          |
|---------------------------------------------------------------------------------|---------------------|-------------------|----------------------------------------------------------|
| 1 2 3<br>ACCES SAISIE RECAPITULATIF RES                                         | 4 5<br>SSOURCES FIN |                   |                                                          |
| Situation                                                                       | Contact L           | ogement           |                                                          |
| VOUS 🚱                                                                          |                     |                   |                                                          |
| Etat civil<br>Sexe                                                              |                     |                   |                                                          |
| Masculin Féminin Nom de famille 🕜                                               | Prénom              |                   |                                                          |
| Nom d'usage                                                                     | -ख़्रें- First name |                   |                                                          |
| Numéro de Sécurité sociale 🕜 Dat                                                | e de naissance      | ·                 | في<br>click on « Foreign »                               |
| Lieu de naissance                                                               | Toate of birth      | Etranger .        |                                                          |
| Nationalité                                                                     | E ou Suisse ? 2     | Autre             | - voitionality »                                         |
| () Le Royaume-Uni n'est plus membre de l'Union Européenne. Si vo<br>Nom du père |                     | ctionner "Autre". | <ol> <li>UE, EEE,<br/>or Swiss</li> <li>Other</li> </ol> |
| 10124                                                                           | PERE                | L                 |                                                          |
| Nom de la mère Vous arrivez de l'étranger                                       | Prénom de la mère   | × Are you co      | oming from abroad »                                      |
| Oui Non                                                                         |                     | Yes/no            |                                                          |
| Date d'entrée en France     01/01/2022                                          |                     |                   |                                                          |
| Précédent Quitter                                                               | Continuer plus ta   | rd Continuer      |                                                          |