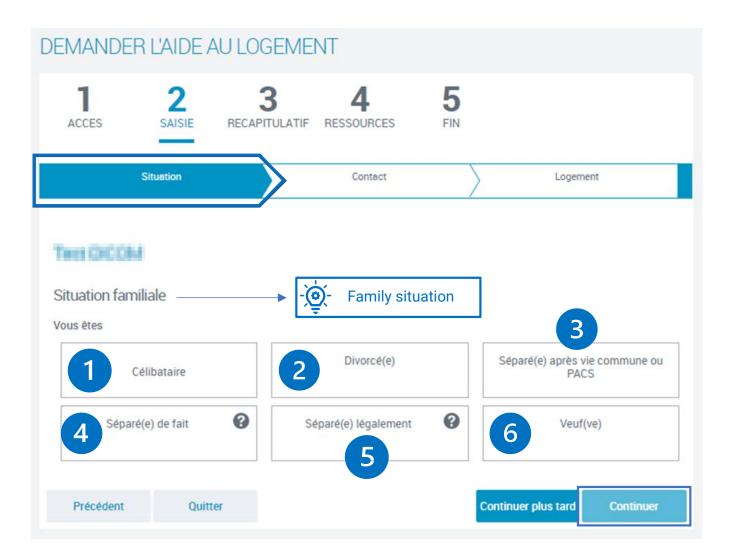

#### Step 2 « Data entry » Enter the information on your situation. Your contact details, your ressources and your accommodation

| DEMANDER L'AIDE AU LOGEMENT                                                     |                     |                   |                                                          |
|---------------------------------------------------------------------------------|---------------------|-------------------|----------------------------------------------------------|
| 1 2 3<br>ACCES SAISIE RECAPITULATIF RES                                         | 4 5<br>SSOURCES FIN |                   |                                                          |
| Situation                                                                       | Contact L           | ogement           |                                                          |
| VOUS 🚱                                                                          |                     |                   |                                                          |
| Etat civil<br>Sexe                                                              |                     |                   |                                                          |
| Masculin Féminin Nom de famille 🕜                                               | Prénom              |                   |                                                          |
| Nom d'usage                                                                     | -ख़्रें- First name |                   |                                                          |
| Numéro de Sécurité sociale 🕜 Dat                                                | e de naissance      | ·                 | في<br>click on « Foreign »                               |
| Lieu de naissance                                                               | Toate of birth      | Etranger .        |                                                          |
| Nationalité                                                                     | E ou Suisse ? 2     | Autre             | - voitionality »                                         |
| () Le Royaume-Uni n'est plus membre de l'Union Européenne. Si vo<br>Nom du père |                     | ctionner "Autre". | <ol> <li>UE, EEE,<br/>or Swiss</li> <li>Other</li> </ol> |
| 10124                                                                           | PERE                | L                 |                                                          |
| Nom de la mère Vous arrivez de l'étranger                                       | Prénom de la mère   | × Are you co      | oming from abroad »                                      |
| Oui Non                                                                         |                     | Yes/no            |                                                          |
| Date d'entrée en France     01/01/2022                                          |                     |                   |                                                          |
| Précédent Quitter                                                               | Continuer plus ta   | rd Continuer      |                                                          |