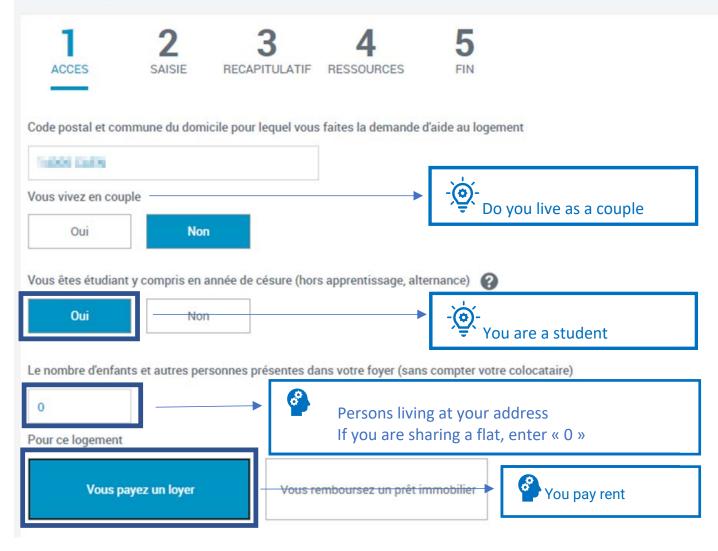

### STEPS IN MANAGING YOUR ONLINE APPLICATION

Step 1 « ACCESS » Enter all necessary information as requested

Some precisions

#### Step 2 « Data entry » Enter the information on your situation. Your contact details, your ressources and your accommodation

| DEMANDER L'AIDE AU LOGEMENT                                                     |                     |                   |                                                          |
|---------------------------------------------------------------------------------|---------------------|-------------------|----------------------------------------------------------|
| 1 2 3<br>ACCES SAISIE RECAPITULATIF RES                                         | 4 5<br>SSOURCES FIN |                   |                                                          |
| Situation                                                                       | Contact L           | ogement           |                                                          |
| VOUS 🚱                                                                          |                     |                   |                                                          |
| Etat civil<br>Sexe                                                              |                     |                   |                                                          |
| Masculin Féminin Nom de famille 🕜                                               | Prénom              |                   |                                                          |
| Nom d'usage                                                                     | -ख़्रें- First name |                   |                                                          |
| Numéro de Sécurité sociale 🕜 Dat                                                | e de naissance      | ·                 | في<br>click on « Foreign »                               |
| Lieu de naissance                                                               | Toate of birth      | Etranger .        |                                                          |
| Nationalité                                                                     | E ou Suisse ? 2     | Autre             | - voitionality »                                         |
| () Le Royaume-Uni n'est plus membre de l'Union Européenne. Si vo<br>Nom du père |                     | ctionner "Autre". | <ol> <li>UE, EEE,<br/>or Swiss</li> <li>Other</li> </ol> |
| 10124                                                                           | PERE                | L                 |                                                          |
| Nom de la mère Vous arrivez de l'étranger                                       | Prénom de la mère   | × Are you co      | oming from abroad »                                      |
| Oui Non                                                                         |                     | Yes/no            |                                                          |
| Date d'entrée en France     01/01/2022                                          |                     |                   |                                                          |
| Précédent Quitter                                                               | Continuer plus ta   | rd Continuer      |                                                          |

| DEMANDER L'AIDE AU LOGEME                      | NT               |                                                    |           |
|------------------------------------------------|------------------|----------------------------------------------------|-----------|
| 1 2 3<br>ACCES AISIE 3 RECAPITULATIF           | 4.<br>RESSOURCES | 5<br>FIN                                           |           |
| Situation                                      | Contact          | Logement                                           |           |
| Situation professionnelle actuelle ou autre s  | situation        | Current professional situati<br>or other situation | on        |
| Vous êtes<br>Etudiant                          | 3                | Etudiant et activité salariée                      |           |
| 2 Etudiant et activité non salariée            | 4                | Etudiant hospitalier                               | 0         |
| Vous déclarez avoir des ressources suffisantes | s pour vivre 🕜   |                                                    |           |
| Précédent Quitter                              |                  | Continuer plus tard                                | Continuer |